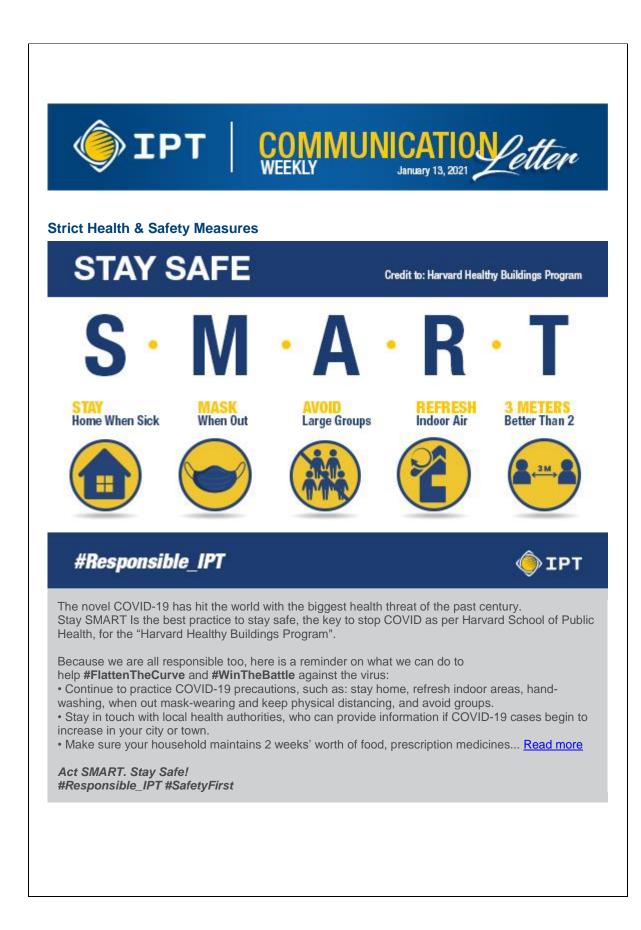

# IPT "Bsalim" Station: Now Managed by the Company!

It is always a pleasure for us to share with you our good news and latest achievements! Today, we are proud to inform you that IPT "Bsalim" Station in Metn is now under the direct management of the company.

Situated on Bsalim main road before the Lebanese electricity firm, IPT "Bsalim" Station is there to offer you all the premium products and services you are looking for... <u>Read more</u>